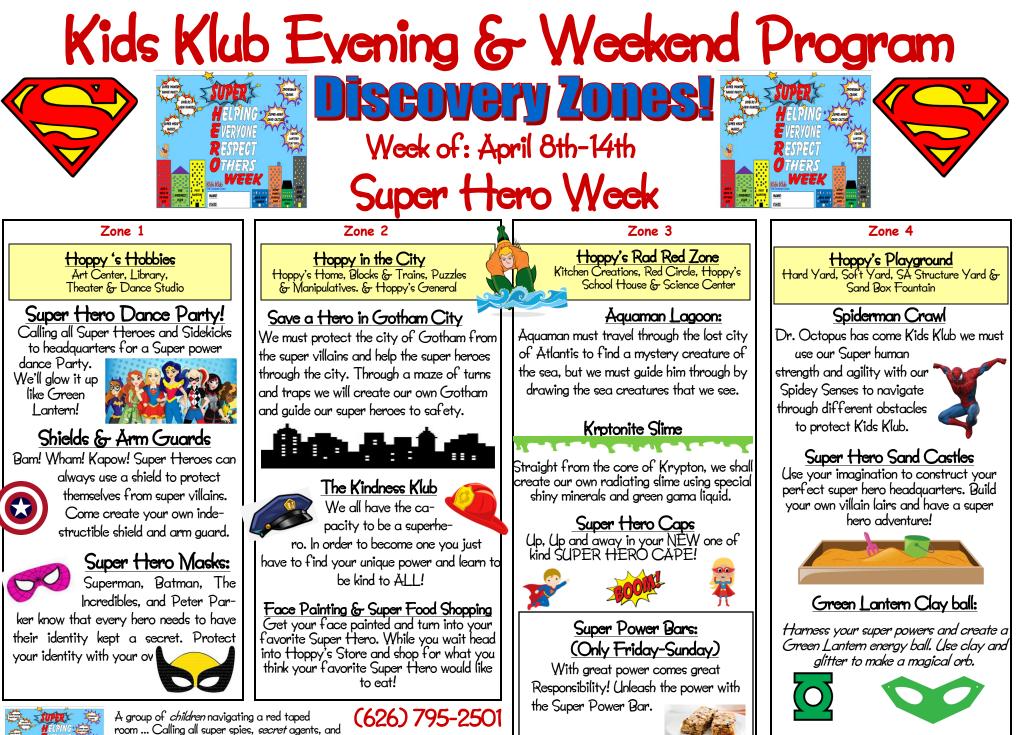

| Hoppy's Pajama Jam           |                            |
| Make | Nake a Reservation TODAN       |                            |             |                                        |             |                                                       |                             |                                         | oy's Pajama Jam              | Slumber Party<br>&           |                            |
| Mana | <u>n naaa</u> .                | (6                         | 526)7       | 795-2501                               |             | Pick a zone!<br>• Pick a time!<br>Make a reservation! |                             |                                         | ilumber Party<br>&<br>Movie! |                              | Movie!                     |



Pick a zone!

Pick a time!

lake a reservation!

KLUB! Complete all the zones and fill up your

undercover operatives! ... simple: Report to KIDS passport for your very own Secret Agent prize!

| Monday & Tuesday<br>5:30PM-7PM |           |                   | Wednesday & Thursday<br>5:30PM-10:00PM |            |                          | Friday<br>5:30 PM — Midnight                                                                      |                                                                            |                              | Saturday<br>ÀM - Midnight                             | Sunday<br>10:00 ÅM -10:00 PM                       |                          |
|--------------------------------|-----------|-------------------|----------------------------------------|-----