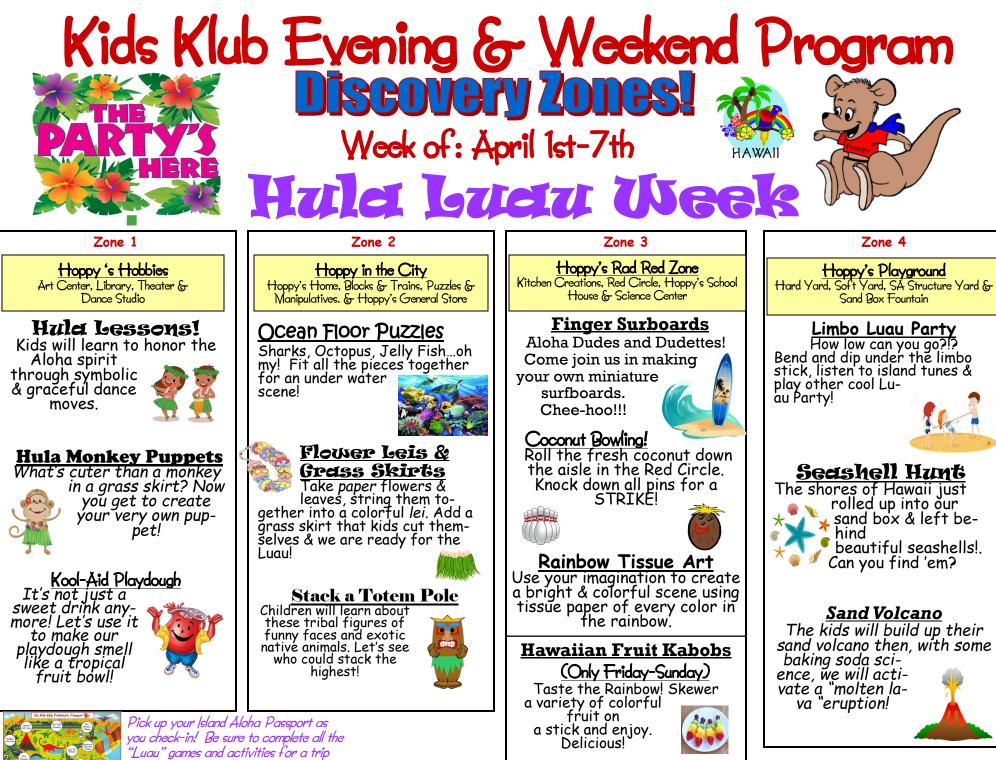

(626) 795-2501

Pick a zone! Pick a time!

Make a reservation!

to the tropical Treasure Chest!

| N    | Monday & Tuesday<br>5:30PM-7PM |                            |             | Wednesday & Thursday<br>5:30PM-10:00PM |             |                                                       | Friday<br>5:30 PM -Midnight |                                         | Saturday<br>ÅM – Midnight    | Sunday<br>10:00 ÅM -10:00 PM |                            |
|------|--------------------------------|----------------------------|-------------|----------------------------------------|-------------|-------------------------------------------------------|-----------------------------|-----------------------------------------|------------------------------|------------------------------|-------------